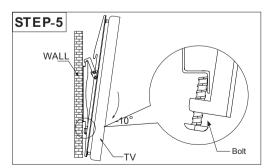

Step 4: Hanging the TV onto the wall plate, relax the hands until they are caught hold of.

Step 5: Tighten the screw of the two hanging arms to make sure the TV has been fixed firmly.

Sinox Europe A/S Troensevej 11. DK-9220 Aalborg. www.sinox-europe.com