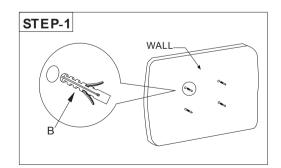

### 3. Installation and operation instructions

Note: please read the instructions carefully before installation!

Step 1:

Use the wall plate as a template to drill four holes of dia. 8mm and 40mm depth in the wall. Then wedge four plastic anchors into the holes.