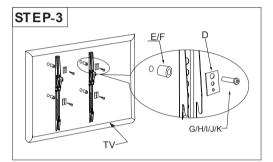

Step 2: Install the wall plate. Put the wall plate on the wall, and then screw four self-tap screws into each plastic anchor through metal washer to fix the wall plate onto the wall.

Step 3: Install the bracket rail onto the back of the TV: Select suitable screws from the screw package according to the size of the holes in the back of TV. Fix the two hanging arms onto the back of TV by screws into the holes.Make sure equal height of the two hanging arms.