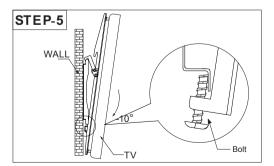

Step 4: Hanging the TV onto the wall plate, relax the hands until they are caught hold of.

Step 5: Tighten the screw of the two hanging arms to make sure the TV has been fixed firmly.

Sinox Europe A/S Troensevej 11. DK-9220 Aalborg. www.sinox-europe.com