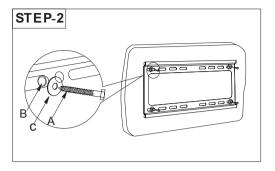

Step 2:

Install the wall plate. Put the wall plate on the wall, and then screw four self-tap screws into each plastic anchor through metal washer to fix the wall plate onto the wall.

Step 3:

Install the bracket rail onto the back of the TV: Select suitable screws from the screw package according to the size of the holes in the back of TV. Fix the two hanging arms onto the back of TV by screws into the holes.Make sure equal height of the two hanging arms.