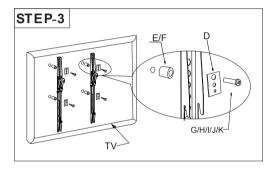

Step 2:

Install the wall plate. Put the wall plate on the wall, and then screw four self-tap screws into each plastic anchor through metal washer to fix the wall plate onto the wall.

Step 3:

Install the bracket rail onto the back of the TV: Select suitable screws from the screw package according to the size of the holes in the back of TV. Fix the two hanging arms onto the back of TV by screws into the holes.Make sure equal height of the two hanging arms.