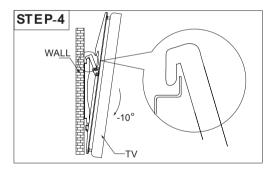

Step 4: Hanging the TV onto the wall plate, relax the hands until they are caught hold of.

Step 5: Tighten the screw of the two hanging arms to make sure the TV has been fixed firmly.

Sinox Europe A/S Troensevej 11. DK-9220 Aalborg. www.sinox-europe.com