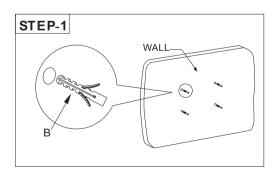

### 3. Installation and operation instructions

Note: please read the instructions carefully before installation!

Step 1:

Use the wall plate as a template to drill four holes of dia. 8mm and 40mm depth in the wall. Then wedge four plastic anchors into the holes.