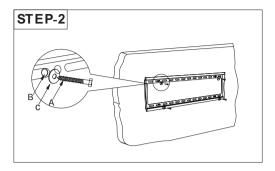

Step 2: Install the wall plate. Put the wall plate on the wall, and then screw four self-tap screws into each plastic anchor through metal washer to fix the wall plate onto the wall.

Step 3: Install the bracket rail onto the back of the TV: Select suitable screws from the screw package according to the size of the holes in the back of TV. Fix the two hanging arms onto the back of TV by screws into the holes.Make sure equal height of the two hanging arms.