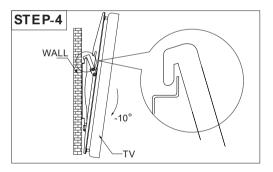

Step 4: Hanging the TV onto the wall plate, relax the hands until they are caught hold of.

Step 5: Tighten the screw of the two hanging arms to make sure the TV has been fixed firmly.

Sinox Europe A/S Troensevej 11. DK-9220 Aalborg. www.sinox-europe.com