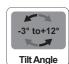

## **PRODUCT SAFETY**

- Prior to the installation of this product, the installation instructions should be read and completely understood. The installation instructions must be read to prevent personal injury and property damage. Keep these installation instructions in an easily accessible location for future reference.
- CAUTION: Do not exceed maximum load capacity. Use with products exceeding the
  maximum load capacity may cause serious injury. See appliance instructions.
- Do not install on a structure that is prone to vibration, movement or chance of impact.
   Failure to do so could result in damage to the display and/or damage to the stand.
- Do not place near heater, fireplace, air conditioning, in direct sunlight, or any other heat producing source. Failure to do so may result in damage to the display and could increase the risk of fire.
- It is recommended that two people perform the installation. Injury and/or damage can result from dropping or mishandling the display.
- The enclosed instructions are an aid to installation and cannot cover all eventualities, if you have any concerns regarding the mounting of the frame or brackets you should consult an expert.
- CAUTION: Before installation the mounting area should be checked that it is suitable
  for the weight of the bracket and screen and is free from pipes, electric cables or any
  other obstructions.