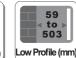

ace near heater, fireplace, air conditioning, in direct sunlight, or any other heat producing source. Failure to do so may result in damage to the display and could increase the risk of fire.
- It is recommended that two people perform the installation. Injury and/or damage can result from dropping or mishandling the display.
- The enclosed instructions are an aid to installation and cannot cover all eventualities, if you have any concerns regarding the mounting of the frame or brackets you should consult an expert.
- CAUTION: Before installation the mounting area should be checked that it is suitable
  for the weight of the bracket and screen and is free from pipes, electric cables or any
  other obstructions.

# DUAL PIVOT TILT & SWIVEL LCD/LED TV MOUNTING BRACKET



**SOB0186** 

















## STEP1A Concrete wall mounting



## STEP1B Woodstud mounting





## STEP2 Fix the cross bar to the VESA plate



## STEP2 Attaching brackets to screen



## STEP1B Woodstud mounting