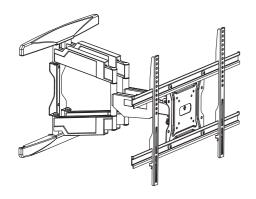

# DUAL PIVOT TILT & SWIVEL LCD/LED TV MOUNTING BRACKET

**SOB0186** 

## STEP2 Fix the cross bar to the VESA plate

## STEP2 Attaching brackets to screen