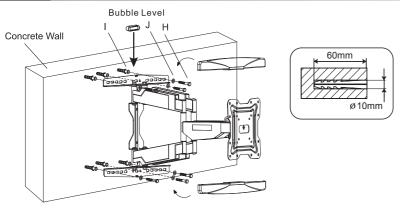

, in direct sunlight, or any other heat producing source. Failure to do so may result in damage to the display and could increase the risk of fire.
- It is recommended that two people perform the installation. Injury and/or damage can result from dropping or mishandling the display.
- The enclosed instructions are an aid to installation and cannot cover all eventualities, if you have any concerns regarding the mounting of the frame or brackets you should consult an expert.
- CAUTION: Before installation the mounting area should be checked that it is suitable
  for the weight of the bracket and screen and is free from pipes, electric cables or any
  other obstructions.

# DUAL PIVOT TILT & SWIVEL LCD/LED TV MOUNTING BRACKET



**SOB0186** 

















## STEP1A Concrete wall mounting



## STEP1B Woodstud mounting





## STEP2 Fix the cross bar to the VESA plate



## STEP2 Attaching brackets to screen



## STEP1B Woodstud mounting