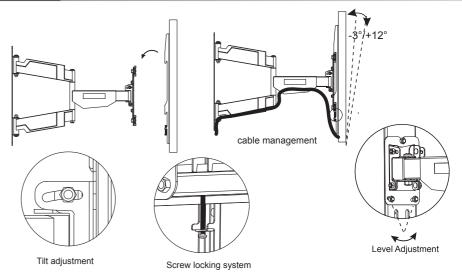

is recommended that two people perform the installation. Injury and/or damage can result from dropping or mishandling the display.
- The enclosed instructions are an aid to installation and cannot cover all eventualities, if you have any concerns regarding the mounting of the frame or brackets you should consult an expert.
- CAUTION: Before installation the mounting area should be checked that it is suitable
  for the weight of the bracket and screen and is free from pipes, electric cables or any
  other obstructions.

# DUAL PIVOT TILT & SWIVEL LCD/LED TV MOUNTING BRACKET



**SOB0186** 

















## STEP1A Concrete wall mounting



## STEP1B Woodstud mounting





## STEP2 Fix the cross bar to the VESA plate



## STEP2 Attaching brackets to screen



## STEP1B Woodstud mounting