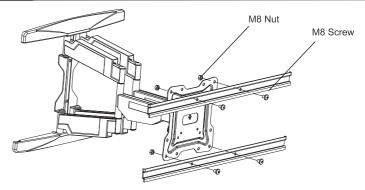

sult in damage to the display and could increase the risk of fire.
- It is recommended that two people perform the installation. Injury and/or damage can result from dropping or mishandling the display.
- The enclosed instructions are an aid to installation and cannot cover all eventualities, if you have any concerns regarding the mounting of the frame or brackets you should consult an expert.
- CAUTION: Before installation the mounting area should be checked that it is suitable
  for the weight of the bracket and screen and is free from pipes, electric cables or any
  other obstructions.

# DUAL PIVOT TILT & SWIVEL LCD/LED TV MOUNTING BRACKET



**SOB0186** 

















## STEP1A Concrete wall mounting



## STEP1B Woodstud mounting





## STEP2 Fix the cross bar to the VESA plate



## STEP2 Attaching brackets to screen



## STEP1B Woodstud mounting