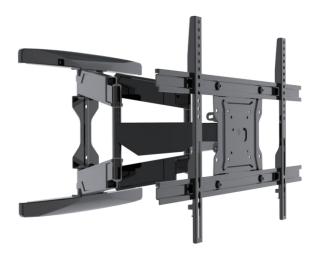

the stand.
- Do not place near heater, fireplace, air conditioning, in direct sunlight, or any other heat producing source. Failure to do so may result in damage to the display and could increase the risk of fire.
- It is recommended that two people perform the installation. Injury and/or damage can result from dropping or mishandling the display.
- The enclosed instructions are an aid to installation and cannot cover all eventualities, if you have any concerns regarding the mounting of the frame or brackets you should consult an expert.
- CAUTION: Before installation the mounting area should be checked that it is suitable
  for the weight of the bracket and screen and is free from pipes, electric cables or any
  other obstructions.

# DUAL PIVOT TILT & SWIVEL LCD/LED TV MOUNTING BRACKET



**SOB0186** 

















## STEP1A Concrete wall mounting



## STEP1B Woodstud mounting





## STEP2 Fix the cross bar to the VESA plate



## STEP2 Attaching brackets to screen



## STEP1B Woodstud mounting