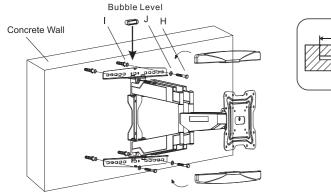

her heat producing source. Failure to do so may result in damage to the display and could increase the risk of fire.
- It is recommended that two people perform the installation. Injury and/or damage can result from dropping or mishandling the display.
- The enclosed instructions are an aid to installation and cannot cover all eventualities, if you have any concerns regarding the mounting of the frame or brackets you should consult an expert.
- CAUTION: Before installation the mounting area should be checked that it is suitable
  for the weight of the bracket and screen and is free from pipes, electric cables or any
  other obstructions.

# DUAL PIVOT TILT & SWIVEL LCD/LED TV MOUNTING BRACKET



**SOB0186** 

















## STEP1A Concrete wall mounting



## STEP1B Woodstud mounting





## STEP2 Fix the cross bar to the VESA plate



## STEP2 Attaching brackets to screen



## STEP1B Woodstud mounting