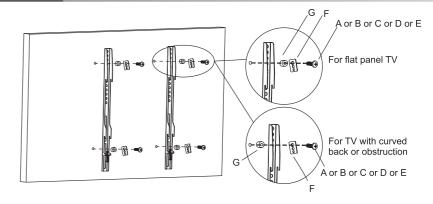

ncrease the risk of fire.
- It is recommended that two people perform the installation. Injury and/or damage can result from dropping or mishandling the display.
- The enclosed instructions are an aid to installation and cannot cover all eventualities, if you have any concerns regarding the mounting of the frame or brackets you should consult an expert.
- CAUTION: Before installation the mounting area should be checked that it is suitable
  for the weight of the bracket and screen and is free from pipes, electric cables or any
  other obstructions.

# DUAL PIVOT TILT & SWIVEL LCD/LED TV MOUNTING BRACKET



**SOB0186** 

















## STEP1A Concrete wall mounting



## STEP1B Woodstud mounting





## STEP2 Fix the cross bar to the VESA plate



## STEP2 Attaching brackets to screen



## STEP1B Woodstud mounting