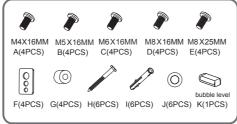

## STEP2 Fix the cross bar to the VESA plate

## STEP2 Attaching brackets to screen