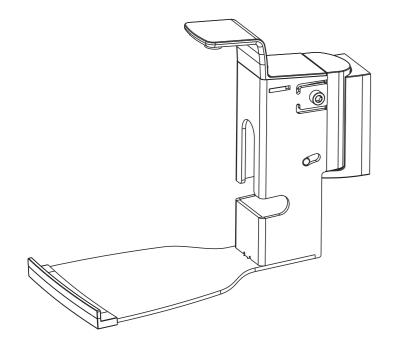

## Speaker Wall Mount

For Sonos® Play: 5/Sonos® Five

Read the entire instruction manual before you start installation and assembly. If you have any questions regarding any of the instructions or warnings, please contact your local distributor for assistance.