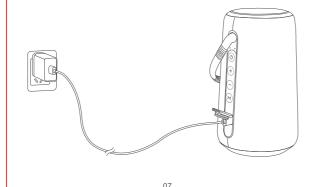

## 10. Charging/Power Supply

- Do not use power adapters without safety certification.
- It is recommended to use a power adapter with an output of more than 5V/2A for
- 1. When you hear the low battery prompt tone, please charge the speaker as soon as possible.
- 2. When charging, the charging indicator light is red , and the indicator light would disappear when fully charged.