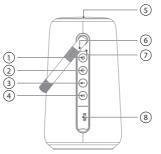

## **BASIC FUNCTION**

Play/Pause; Pick up /Hang up the phone

Protect call privacy /Reject incoming calls

Control the volume up"+"

① **(**) Long press for 2 seconds: Power on/Power off; Short press one time: Double press: Short press one time:

Long press for 2 seconds: Next song Short press one time: Control the volume down"-" Long press for 2 seconds: Last song Short press: Sound mode switching Long press for 2 seconds: TWS connect / disconnect Short press 2 times: Disconnect Bluetooth Reset factory settings Short press 3 times: light mode switching

Long press for 2 seconds: Turn on /off light Calling MIC Indicator light: 7 W

Status indicator light: White(BT), Green(AUX), Red (Charging & lower battery) Charing port (support upgrade) 8 Type C: 3.5 audio input port