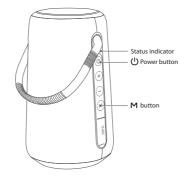

## **BASIC FUNCTION**

Play/Pause; Pick up /Hang up the phone

Protect call privacy /Reject incoming calls

Control the volume up"+"

① **(**) Long press for 2 seconds: Power on/Power off; Short press one time: Double press: Short press one time:

Long press for 2 seconds: Next song Short press one time: Control the volume down"-" Long press for 2 seconds: Last song Short press: Sound mode switching Long press for 2 seconds: TWS connect / disconnect Short press 2 times: Disconnect Bluetooth Reset factory settings Short press 3 times: light mode switching

Long press for 2 seconds: Turn on /off light Calling MIC Indicator light: 7 W

Status indicator light: White(BT), Green(AUX), Red (Charging & lower battery) Charing port (support upgrade) 8 Type C: 3.5 audio input port