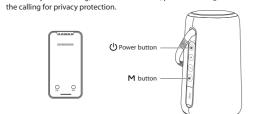

## 5. Speaker Phone

Under Bluetooth connected status, when using the mobile phone to make a call, the speaker will automatically enter the Bluetooth hands-free calling. When a call comimg in, press the button " 🖰 "to answer the call, press again " 🖰 "to hang up the call; On speaker phone status, when there is a call coming in, press twice to reject the calling; On hands-free status, press button " () " 2 times" to switch

## **BASIC FUNCTION**

Play/Pause; Pick up /Hang up the phone

Protect call privacy /Reject incoming calls

Control the volume up"+"

① **(**) Long press for 2 seconds: Power on/Power off; Short press one time: Double press: Short press one time:

Long press for 2 seconds: Next song Short press one time: Control the volume down"-" Long press for 2 seconds: Last song Short press: Sound mode switching Long press for 2 seconds: TWS connect / disconnect Short press 2 times: Disconnect Bluetooth Reset factory settings Short press 3 times: light mode switching