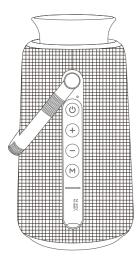

## **BASIC FUNCTION**

Play/Pause; Pick up /Hang up the phone

Protect call privacy /Reject incoming calls

Control the volume up"+"

① **(**) Long press for 2 seconds: Power on/Power off; Short press one time: Double press: Short press one time:

Long press for 2 seconds: Next song Short press one time: Control the volume down"-" Long press for 2 seconds: Last song Short press: Sound mode switching Long press for 2 seconds: TWS connect / disconnect Short press 2 times: Disconnect Bluetooth Reset factory settings Short press 3 times: light mode switching

Long press for 2 seconds: Turn on /off light Calling MIC Indicator light: 7 W

Status indicator light: White(BT), Green(AUX), Red (Charging & lower battery) Charing port (support upgrade) 8 Type C: 3.5 audio input port