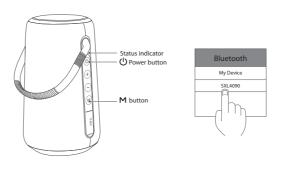

## **BASIC FUNCTION**

Play/Pause; Pick up /Hang up the phone

Protect call privacy /Reject incoming calls

Control the volume up"+"

① **(**) Long press for 2 seconds: Power on/Power off; Short press one time: Double press: Short press one time:

Long press for 2 seconds: Next song Short press one time: Control the volume down"-" Long press for 2 seconds: Last song Short press: Sound mode switching Long press for 2 seconds: TWS connect / disconnect Short press 2 times: Disconnect Bluetooth Reset factory settings Short press 3 times: light mode switching

Long press for 2 seconds: Turn on /off light Calling MIC Indicator light: 7 W

Status indicator light: White(BT), Green(AUX), Red (Charging & lower battery) Charing port (support upgrade) 8 Type C: 3.5 audio input port

### 2. Bluetooth Mode

Power on, auto turn to Bluetooth mode, white light indicator light is flashing. Open your mobile device, search "SXL4090" Bluetooth name. You'll hear prompt tone once it is connected and the white indicator light keeps on. Then display the music. Short press" **M** "button 2 times , Bluetooth disconnected. Short press" M "button 3 times, reset factory settings.