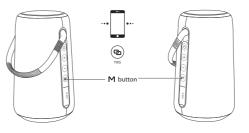

#### 3. TWS Connection Function

Bluetooth speaker supports the TWS interconnect function. Under power-on status, Click" M "button of each Bluetooth speaker and turn to TWS pairing. There will be a voice prompt for successful pairing. The sub-master model's indicator light keeps on and the master model's indicator light is flashing. At present, copy the process ②. When connected, you can enjoy the favorable music via various sounds channel.